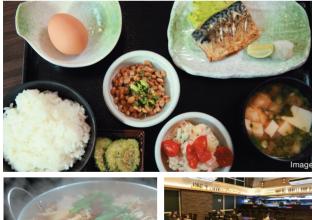

## Guests can enjoy Japanese breakfast during their stay in Myanmar.

### SHAKARIKI 432"

Super Hotel provides the home comforts of Japanese breakfast, lunch, and dinner during your stay in Myanmar.

•SHAKARIKI 432" is a Japanese restaurant group that operates 10 restaurants in Bangkok.