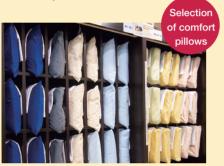

#### **Guest Room Amenities**

- Wi-Fi access (free of charge)
- Safe
- 32-inch low-profile TV (Japanese programs available)
- Refrigerator
- Hair drve
- Organic JAS-certified green tea and coffee
- Electric kettle Bathroom amenities
- (shampoo, conditioner, body soap)
- Negative ion slippers
- Complimentary bottled water (2 bottles)
- Pajamas
- Razor, comb, cotton swab, toothbrush