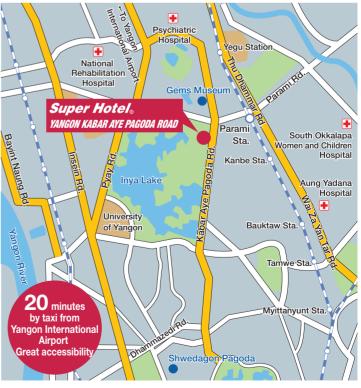

# Hot Spots in the Area

Super Hotel provides guests with an easy-to-read map covering tourist spots in the local area.

- <Tourist attractions near the hotel>
- Shwedagon Pagoda Gems Museum

Inya Lake Maha Bandoola

Garden

Chauk Htat Gyi Pagoda Reclining Buddha

# **Super Hotel** ANGON KABAR AYE PAGODA ROAD

No. 51/D, Kabaraye Pagoda Road, 10th Quarter, Mayangone Township, Yangon

•Japanese support number:

95 97 9720 9000 (Available hours: 9:00-18:00 local time) TEL: +95 1 658 210 FAX: +95 1 658 220 URL: http://www.superhotel.co.jp