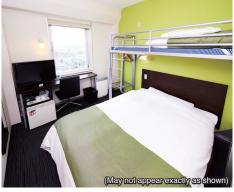

#### **Guest Rooms**

Single room (up to 2 guests)

12m<sup>2</sup>

Super room (up to 3 guests)

12m<sup>2</sup>

Triple room (up to 4 guests)

18m<sup>2</sup>

Free

■Wide bed (150 cm wide) + loft bed

■Wide bed (150 cm wide) + loft bed + sofa bed