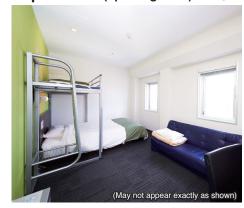

#### **Guest Rooms**

Single room (up to 2 guests)

12m<sup>2</sup>

Super room (up to 3 guests)

12m<sup>2</sup>

Triple room (up to 4 guests)

18m<sup>2</sup>

Free

■Wide bed (150 cm wide) + loft bed

■Wide bed (150 cm wide) + loft bed + sofa bed