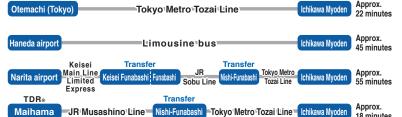

#### ACCESS

Makuhari Messe

\*Times do not include transfers.

JR<sup>1</sup>Musashino Line Nishi-Funabashi Tozai Line Approx. 2-minute walk from the East Gate of Myoden Station on the Tokyo Metro Tozai Line

Transfer

Approx. 5-minute drive from the Ichikawa Interchange on the Keiyo Road

Check-in: 15:00 - 24:00 Check-out: 10:00