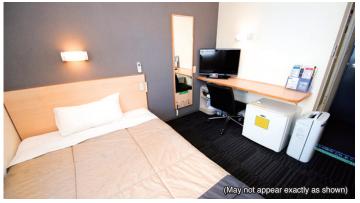

# Single room

### Standard Amenities and Facilities in Every Guest Room

#### [Room Facilities]

- 26-inch widescreen LCD TV Movies on demand (VOD, 150 titles)
- Complimentary high-speed Internet (LAN), Wi-Fi available in all rooms
- Refrigerator
  Air purifier with humidifier
- Unit bathroom
  Bidet
  Hair dryer
- Alarm clock
  Electric kettle