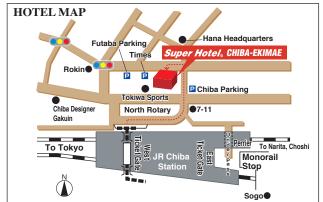

#### Exit JR Chiba Station's West Gate, turn left toward Kitaguchi Square

Approx. 5-minute walk from Keisei Chiba Station's Central Exit

Check-in: 15:00-24:00, Check-out: 10:00

Parking: 9 spaces (reservation only), 1,050 yen per night (tax included) 15:00-10:00 following day

When the parking lot is full, please use a nearby coin-operated lot.

**Super Hotel** CHIBA-EKIMAE

**€**043-255-9000